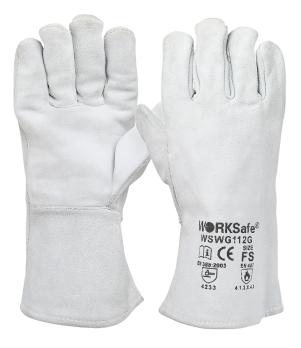

## **WORKSAFE® LEATHER WELDING GLOVES GENERAL PURPOSE GLOVES**

i

CE

EN388

Specially designed for welders to provide high heat resistance and lasting wear. 13" length, fully lined with a one-piece leather back for optimum insulation comfort. Straight thumbs for greater flexibility.

## **PRODUCT CODE WSWG112GS10**

Leather Welding Gloves, Reinforced Palm, Full Seams Welted, Full Cotton Liner Size: Free 12prs/bag, 5 bags/case

| Size        | Free    |
|-------------|---------|
| Length      | 350±10  |
| Palm Size   | 140±5   |
| Cuff Length | 135±5   |
| Thickness   | 1.9±0.2 |